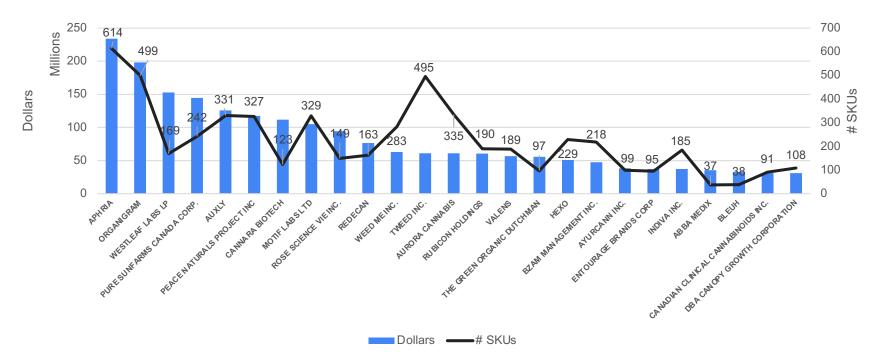

### Top 25 Supplier Sales vs # of SKUs

With over 15,000 skus from 447 suppliers, there is a wide variety of the # of skus vs overall sales within the top 25.