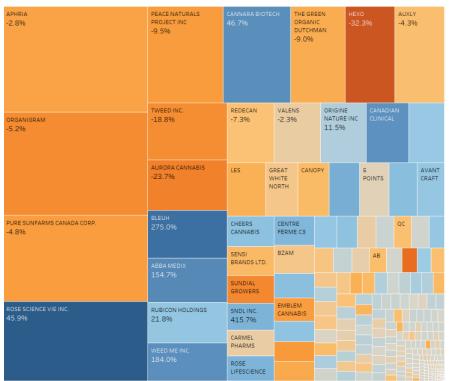

## **Canadian Supplier, Provincial and Category Performance**

Inhalable categories represent 91% of the market with concentrates growing share at the expense of Flower.

Growth in concentrates can be attributed to infused pre-rolls.

### Supplier Share & Performance

Flower