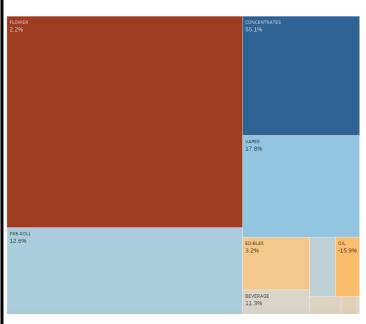

## **Canadian Supplier, Provincial and Category Performance**

Inhalable categories represent 91% of the market with concentrates growing share at the expense of Flower.

Growth in concentrates can be attributed to infused pre-rolls.