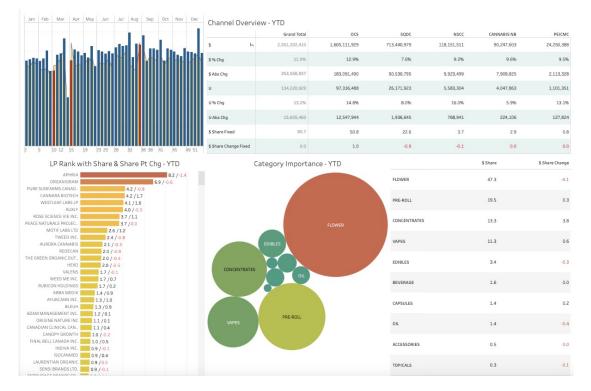

## 2024 YTD: Canadian Supplier, Provincial and Category Performance

Slower start to 2024 with overall sales +4.3%. Flower represents 44.4% with Pre-rolls, Vapes and Concentrates gaining share. 5 of the top LPs seeing share growth.