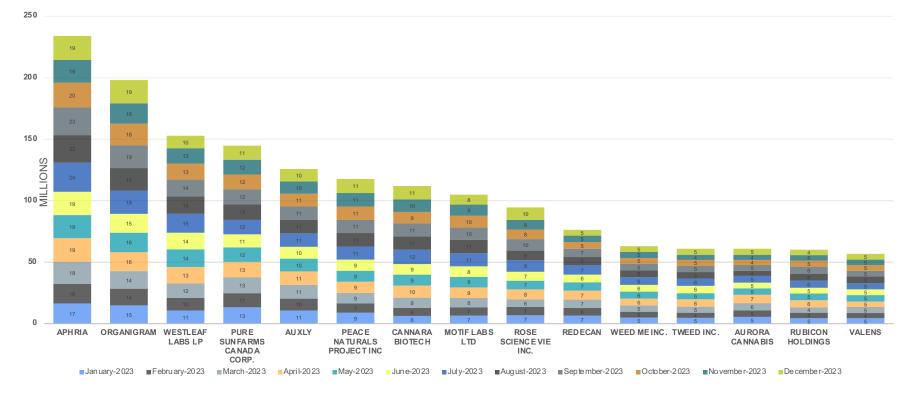

## Top 15 Supplier Ranking

Top 15 Suppliers represent 53% of the industry with the remaining 432 representing the balance.

0