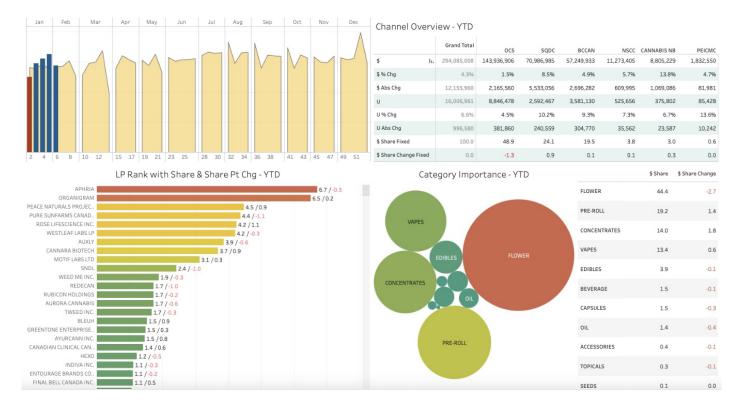

## 2024 YTD: Canadian Supplier, Provincial and Category Performance

Slower start to 2024 with overall sales +4.3%. Flower represents 44.4% with Pre-rolls, Vapes and Concentrates gaining share. 5 of the top LPs seeing share growth.